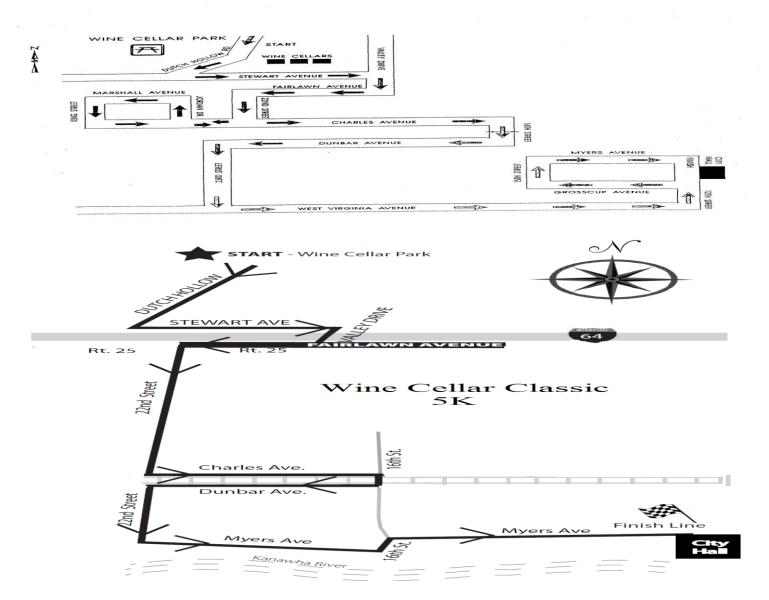

## 48<sup>th</sup> ANNUAL WINE CELLAR CLASSIC 5K/10K RUN SATURDAY SEPTEMBER 17<sup>TH</sup> 2022

| Time:             | Run                                                                                                                                                                                                                                                                                                                                                                                                                                                                                                                                                                        | will start                                                                    | at 8:00a               | m.     |         |      |            |          |                                                        |  |                                                     |  |
|-------------------|----------------------------------------------------------------------------------------------------------------------------------------------------------------------------------------------------------------------------------------------------------------------------------------------------------------------------------------------------------------------------------------------------------------------------------------------------------------------------------------------------------------------------------------------------------------------------|-------------------------------------------------------------------------------|------------------------|--------|---------|------|------------|----------|--------------------------------------------------------|--|-----------------------------------------------------|--|
| <b>Covid-19:</b>  | Social distancing at the start and at the awards ceremony                                                                                                                                                                                                                                                                                                                                                                                                                                                                                                                  |                                                                               |                        |        |         |      |            |          |                                                        |  |                                                     |  |
| Course:           | Run will start at Wine Cellar Park & travel throughout Dunbar & will finish up at Dunbar City hall site of the Fall Festival. Transportation from the Dunbar City Hall to Wine Cellar Park will be provided for all participants beginning at 7:15am with the last van leaving at 7:50am. (Note: Transportation will not be available for entrants back to Wine Cellar Park after the Run). T-shirts to the first 120 participants. Awards will go to the top four finishers in each of the male & female divisions. Awards ceremony will be held at the Dunbar City Hall. |                                                                               |                        |        |         |      |            |          |                                                        |  |                                                     |  |
| <b>Division</b> : |                                                                                                                                                                                                                                                                                                                                                                                                                                                                                                                                                                            | Male & Female                                                                 |                        |        |         |      |            |          |                                                        |  |                                                     |  |
|                   |                                                                                                                                                                                                                                                                                                                                                                                                                                                                                                                                                                            | 19 & Under                                                                    |                        |        |         |      |            |          |                                                        |  |                                                     |  |
|                   |                                                                                                                                                                                                                                                                                                                                                                                                                                                                                                                                                                            |                                                                               |                        |        | 20 - 24 | 4    |            | 25 - 2   | 9                                                      |  |                                                     |  |
|                   |                                                                                                                                                                                                                                                                                                                                                                                                                                                                                                                                                                            |                                                                               |                        |        | 30 - 34 | 4    |            | 35 - 3   | 9                                                      |  |                                                     |  |
|                   |                                                                                                                                                                                                                                                                                                                                                                                                                                                                                                                                                                            |                                                                               |                        |        | 40 - 4  | 4    |            | 45 - 4   | 9                                                      |  |                                                     |  |
|                   |                                                                                                                                                                                                                                                                                                                                                                                                                                                                                                                                                                            |                                                                               |                        |        | 50 - 54 | 4    |            | 55 - 5   | 9                                                      |  |                                                     |  |
|                   |                                                                                                                                                                                                                                                                                                                                                                                                                                                                                                                                                                            |                                                                               |                        |        | 60 - 64 | 4    |            | 65 - 6   | 9                                                      |  |                                                     |  |
|                   |                                                                                                                                                                                                                                                                                                                                                                                                                                                                                                                                                                            | 70 & older                                                                    |                        |        |         |      |            |          |                                                        |  |                                                     |  |
| <u>Fees</u> :     | 10K<br>5K                                                                                                                                                                                                                                                                                                                                                                                                                                                                                                                                                                  | \$20.00<br>\$15.00                                                            | before So<br>before So |        |         |      |            |          | *                                                      |  | to day of race<br>to day of race                    |  |
|                   | be received by Friday September 9, 2022. Registration past this date must be dropped off at the Dunbar Recreation Center in the outside drop box. You may also register the morning of the race. You can pick up your shirts and race bibs at the starting line. For more information plea call us at 304-766-0223.  Spaghetti Dinner will not held this year due to Covid-19                                                                                                                                                                                              |                                                                               |                        |        |         |      |            |          |                                                        |  |                                                     |  |
|                   |                                                                                                                                                                                                                                                                                                                                                                                                                                                                                                                                                                            | <u></u>                                                                       |                        |        |         |      |            |          | 10 C0VIU-19                                            |  |                                                     |  |
| Check which       | race                                                                                                                                                                                                                                                                                                                                                                                                                                                                                                                                                                       | 5K                                                                            |                        |        |         | 011  | a serie i  | •        |                                                        |  |                                                     |  |
|                   |                                                                                                                                                                                                                                                                                                                                                                                                                                                                                                                                                                            |                                                                               | <del></del>            |        |         |      |            |          |                                                        |  |                                                     |  |
| Name              |                                                                                                                                                                                                                                                                                                                                                                                                                                                                                                                                                                            |                                                                               |                        |        |         |      |            |          | Sex                                                    |  | Age                                                 |  |
| Address           |                                                                                                                                                                                                                                                                                                                                                                                                                                                                                                                                                                            |                                                                               |                        |        |         |      |            |          |                                                        |  |                                                     |  |
| City              |                                                                                                                                                                                                                                                                                                                                                                                                                                                                                                                                                                            |                                                                               |                        |        | State   | Zip  | Code_      |          | Phone # _                                              |  |                                                     |  |
| Please circle     | one fo                                                                                                                                                                                                                                                                                                                                                                                                                                                                                                                                                                     | r T-shirt                                                                     | size: Lo               | ng Sle | eve S N | IL/S | hort Sl    | eeve L Y | XL XXL                                                 |  |                                                     |  |
|                   | & Recreatio                                                                                                                                                                                                                                                                                                                                                                                                                                                                                                                                                                |                                                                               |                        |        |         |      |            |          | t release any & all right<br>t & verify that I am phys |  | or damages I may have sufficiently trained for this |  |
| Signature         |                                                                                                                                                                                                                                                                                                                                                                                                                                                                                                                                                                            |                                                                               |                        |        |         | Pare | ent if und | er 18    |                                                        |  |                                                     |  |
|                   |                                                                                                                                                                                                                                                                                                                                                                                                                                                                                                                                                                            |                                                                               |                        |        |         |      |            |          |                                                        |  |                                                     |  |
| has been sub      |                                                                                                                                                                                                                                                                                                                                                                                                                                                                                                                                                                            | Center 2601 Fairlawn Ave. Dunbar, WV 25064 No refund once application  RACE # |                        |        |         |      |            |          |                                                        |  |                                                     |  |

## 10K COURSE